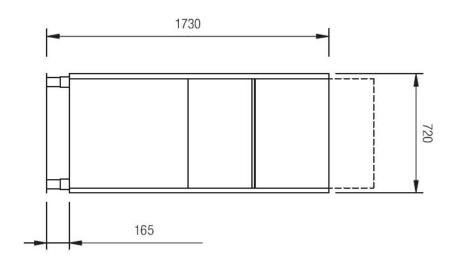

| SAP Code        | 00011967 | Power electric [kW]                               | 10.500             |
|-----------------|----------|---------------------------------------------------|--------------------|
| Net Width [mm]  | 720      | Loading                                           | 400 V / 3N - 50 Hz |
| Net Depth [mm]  | 780      | Water consumption of the washing cycle [l/basket] | 3                  |
| Net Height [mm] | 1730     | Door clear height [mm]                            | 650                |
| Net Weight [kg] | 148.00   | Rack size [mm]                                    | 560 x 630          |

### Technical parameters

| Pot and pan washer double ski         | n with drain pump 55x(    | 61 - 400 V                                                   |
|---------------------------------------|---------------------------|--------------------------------------------------------------|
| Model                                 | SAP Code                  | 00011967                                                     |
| S 107 P ABT                           | A group of articles - web | Undercounter, continuous and black ware dishwasher           |
| <b>1. SAP Code:</b> 00011967          |                           | <b>15. Number of programs:</b>                               |
| <b>2. Net Width [mm]:</b> 720         |                           | <b>16. Opening of device:</b> Tilting down                   |
| 3. Net Depth [mm]: 780                |                           | 17. Door clear height [mm]: 650                              |
| 4. Net Height [mm]: 1730              |                           | 18. Inlet pressure [bar]: 2-4                                |
| 5. Net Weight [kg]:<br>148.00         |                           | 19. Adjustable feet: Yes                                     |
| <b>6. Gross Width [mm]:</b> 870       |                           | 20. Number of skin:                                          |
| 7. Gross depth [mm]:<br>890           |                           | 21. Self-cleaning cycle: Yes                                 |
| 8. Gross Height [mm]: 2200            |                           | 22. Number of arms for both rinsing and washing:             |
| 9. Gross Weight [kg]:<br>157.00       |                           | 23. Arm connection: Click-clack - easy removal with one hand |
| <b>10. Device type:</b> Electric unit |                           | 24. Washing arm type: Rotating trident                       |
| 11. Control type: Digital             |                           | 25. Washing arm material: Composite                          |
| <b>12. Material:</b> AISI 304         |                           | 26. Atmospheric boiler with rinse pump: Yes                  |
| 13. Power electric [kW]:<br>10.500    |                           | 27. Rinsing arm type: Rotating trident                       |
| 14. Loading:                          |                           | 28. Rinsing arm material:                                    |