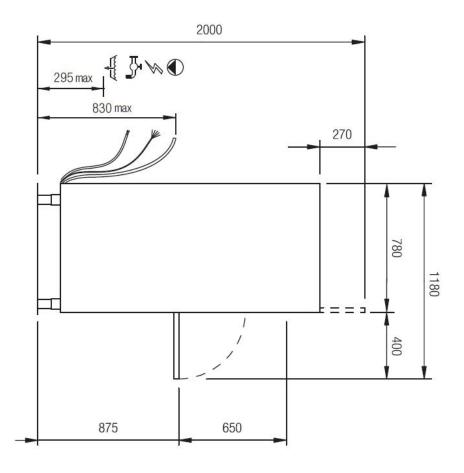

| SAP Code        | 00011967 | Power electric [kW]                               | 10.500             |
|-----------------|----------|---------------------------------------------------|--------------------|
| Net Width [mm]  | 720      | Loading                                           | 400 V / 3N - 50 Hz |
| Net Depth [mm]  | 780      | Water consumption of the washing cycle [l/basket] | 3                  |
| Net Height [mm] | 1730     | Door clear height [mm]                            | 650                |
| Net Weight [kg] | 148.00   | Rack size [mm]                                    | 560 x 630          |

### Technical parameters

| Pot and pan washer double ski         | n with drain pump 55x(    | 61 - 400 V                                                   |
|---------------------------------------|---------------------------|--------------------------------------------------------------|
| Model                                 | SAP Code                  | 00011967                                                     |
| S 107 P ABT                           | A group of articles - web | Undercounter, continuous and black ware dishwasher           |
| <b>1. SAP Code:</b> 00011967          |                           | <b>15. Number of programs:</b>                               |
| <b>2. Net Width [mm]:</b> 720         |                           | <b>16. Opening of device:</b> Tilting down                   |
| 3. Net Depth [mm]: 780                |                           | 17. Door clear height [mm]: 650                              |
| 4. Net Height [mm]: 1730              |                           | 18. Inlet pressure [bar]: 2-4                                |
| 5. Net Weight [kg]:<br>148.00         |                           | 19. Adjustable feet: Yes                                     |
| <b>6. Gross Width [mm]:</b> 870       |                           | 20. Number of skin:                                          |
| 7. Gross depth [mm]:<br>890           |                           | 21. Self-cleaning cycle: Yes                                 |
| 8. Gross Height [mm]: 2200            |                           | 22. Number of arms for both rinsing and washing:             |
| 9. Gross Weight [kg]:<br>157.00       |                           | 23. Arm connection: Click-clack - easy removal with one hand |
| <b>10. Device type:</b> Electric unit |                           | 24. Washing arm type: Rotating trident                       |
| 11. Control type: Digital             |                           | 25. Washing arm material: Composite                          |
| <b>12. Material:</b> AISI 304         |                           | 26. Atmospheric boiler with rinse pump: Yes                  |
| 13. Power electric [kW]:<br>10.500    |                           | 27. Rinsing arm type: Rotating trident                       |
| 14. Loading:                          |                           | 28. Rinsing arm material:                                    |